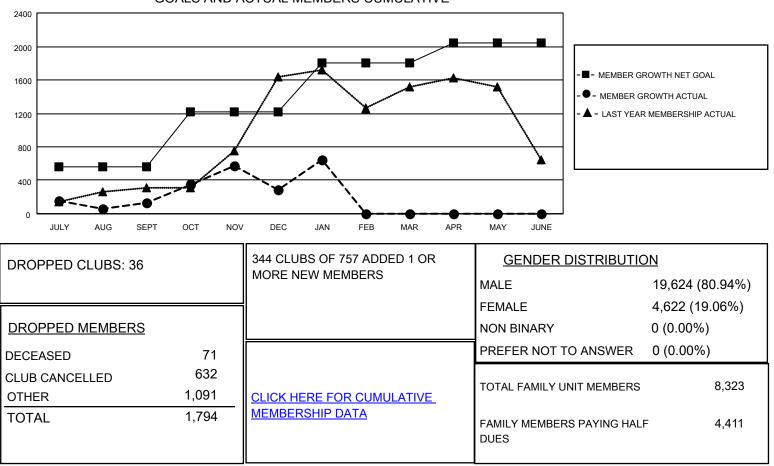

## GAT MONTHLY MEMBERSHIP PROGRESS REPORT

**Multiple District 318** 

Results as of: 1/31/2022

LOCATION: INDIA

| Clubs                 |               |           |               | Members               |                           |                         |                                                    |
|-----------------------|---------------|-----------|---------------|-----------------------|---------------------------|-------------------------|----------------------------------------------------|
| RESULTS FOR 2021-2022 |               |           |               | RESULTS FOR 2021-2022 |                           |                         |                                                    |
| QUARTER               | NEW CLUB GOAL | NEW CLUBS | DROPPED CLUBS | QUARTER               | MEMBER GROWTH NET<br>GOAL | MEMBER GROWTH<br>ACTUAL | DROPPED<br>MEMBERS ACTUAL<br>(including transfers) |
| JULY/AUG/SEPT         | 32            | 17        | 21            | JULY/AUG/SE           | PT 560                    | 864                     | 697                                                |
| OCT/NOV/DEC           | 25            | 21        | 13            | OCT/NOV/DE            | c 655                     | 1,184                   | 973                                                |
| JAN/FEB/MAR           | 20            | 9         | 2             | JAN/FEB/MAR           | 590                       | 501                     | 124                                                |
| APR/MAY/JUNE          | 12            | 0         | 0             | APR/MAY/JUN           | NE 240                    | 0                       | 0                                                  |