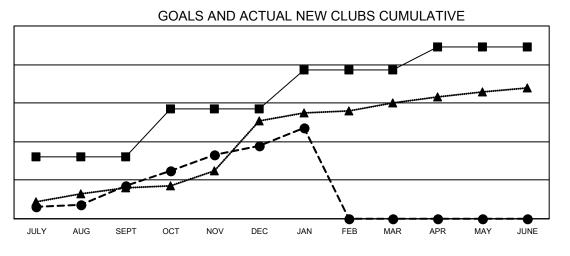

## GAT MONTHLY MEMBERSHIP PROGRESS REPORT

**Multiple District 318** 

Results as of: 1/31/2022

LOCATION: INDIA

| Clubs                 |               |           |               | Members               |                           |                         |                                                    |
|-----------------------|---------------|-----------|---------------|-----------------------|---------------------------|-------------------------|----------------------------------------------------|
| RESULTS FOR 2021-2022 |               |           |               | RESULTS FOR 2021-2022 |                           |                         |                                                    |
| QUARTER               | NEW CLUB GOAL | NEW CLUBS | DROPPED CLUBS | QUARTER               | MEMBER GROWTH NET<br>GOAL | MEMBER GROWTH<br>ACTUAL | DROPPED<br>MEMBERS ACTUAL<br>(including transfers) |
| JULY/AUG/SEPT         | 32            | 17        | 21            | JULY/AUG/SE           | PT 560                    | 864                     | 697                                                |
| OCT/NOV/DEC           | 25            | 21        | 13            | OCT/NOV/DE            | c 655                     | 1,184                   | 973                                                |
| JAN/FEB/MAR           | 20            | 9         | 2             | JAN/FEB/MAR           | 590                       | 501                     | 124                                                |
| APR/MAY/JUNE          | 12            | 0         | 0             | APR/MAY/JUN           | NE 240                    | 0                       | 0                                                  |

• - CURRENT YEAR ACTUAL NEW CLUBS

- A - LAST YEAR ACTUAL NEW CLUBS

GOALS AND ACTUAL MEMBERS CUMULATIVE